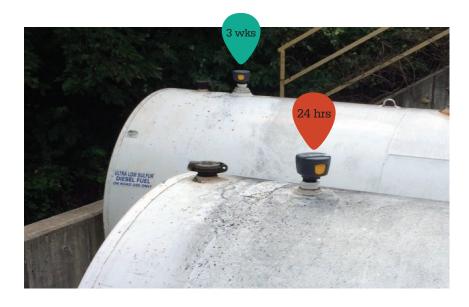

## **WE-008L** Sensor

#### **MATERIALS:**

Glass fiber reinforced polypropylene, proprietary polyurethane

**MEASUREMENT RANGE:** Up to 16ft Accuracy +/- 0.4"

**INSTALLATION:** 1.5" and 2" NPT threads