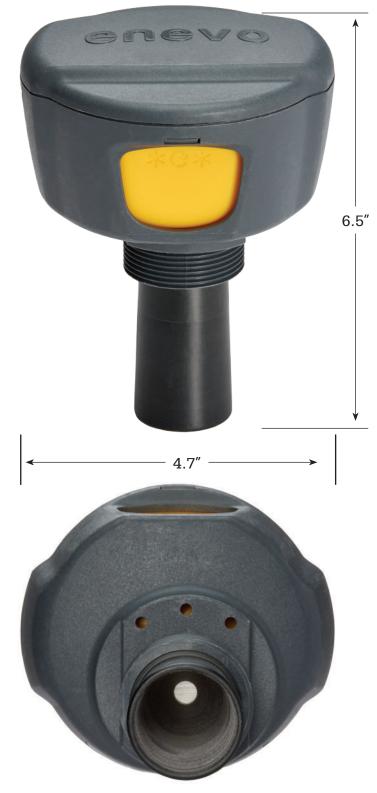

## **WE-008L** Sensor

#### WEIGHT:

1.3 lb

**ENVIRONMENTAL:** IP Rating: IP69

**OPERATIONAL TEMPERATURE:** -40°F / +175°F -40°C / +80°C

#### **MATERIALS:**

Glass fiber reinforced polypropylene, proprietary polyurethane

**MEASUREMENT RANGE:** Up to 16ft Accuracy +/- 0.4"

**INSTALLATION:** 1.5" and 2" NPT threads

#### **COMMUNICATION:**

2G/3G penta-band 850 / 900 / 1800 / 1900 / 2100Mhz

**POWER:** 3.6V Lithium battery

CE

For complete details, contact us today at 800-325-3558 or sales@husky.com www.husky.com